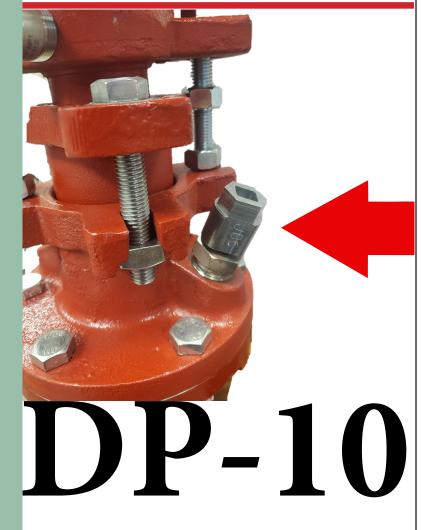

www.larkinproductsinc.com • 918.584.3475

www.bairdmfr.com • 918.582.2225

Larkin Products is pleased to introduce the SBDP Compression Bolt Socket (DP-10), designed for ease of use in tightening or loosening compression bolts on stuffing boxes. his tool offers an efficient and reliable solution for maintaining and servicing equipment with

compression bolts.

#051-052-0001

Crafted from 1018 steel for enhanced durability, making it less prone to stripping.

sales@bairdvalve.com

www.larkinproductsinc.com • 918.584.3475

www.bairdmfr.com • 918.582.2225