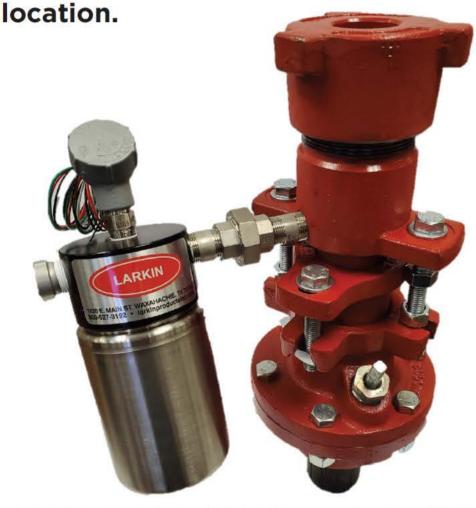

Now available from Larkin Products is the LE-LUG, Larkin Environmental Leak Detector, V style packing and followers. If there is stuffing box leakage, the Larkin Environmental Leak Detector will shut down the pumping unit to reduce spills. Great for preventative maintenance and stops ground pollution for a clean

- Double Pack Stuffing box with LE-LUG & Larkin Environmental Leak Detector

## - LARKIN ENVIRONMENTAL LEAK DETECTOR

- NEC class 1, Div. 1 rated
- Open and closed circuit
- Explosion proof switch
- Float style leak detectors
- 3/4" nipple provided to connect to LE-LUG
- Plastic and stainless steel canisters available