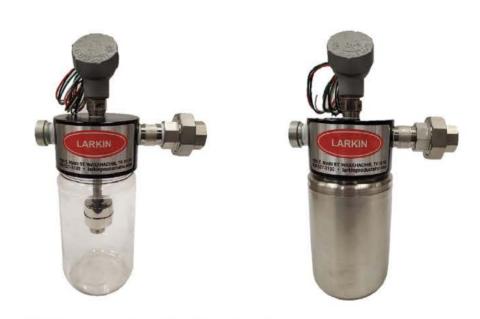

## - LARKIN ENVIRONMENTAL LEAK DETECTOR

- NEC class 1, Div. 1 rated
- Open and closed circuit
- Explosion proof switch
- Float style leak detectors
- 3/4" nipple provided to connect to LE-LUG
- Plastic and stainless steel canisters available