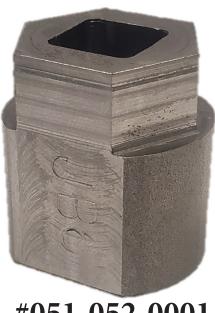

www.larkinproductsinc.com • 918.584.3475

www.bairdmfr.com • 918.582.2225

Larkin Products is pleased to introduce the SBDP Compression Bolt Socket (DP-10), designed for ease of use in tightening or loosening compression bolts on stuffing boxes. his tool offers an efficient and reliable solution for maintaining and servicing equipment with

compression bolts.

#051-052-0001

Crafted from 1018 steel for enhanced durability, making it less prone to stripping.

sales@bairdvalve.com

www.larkinproductsinc.com • 918.584.3475

www.bairdmfr.com • 918.582.2225