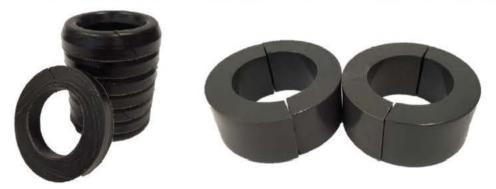

## - V STYLE PACKING & FOLLOWERS

**Nitrile Rubber** 

1-1/8" thru 1-3/4" sizes are available