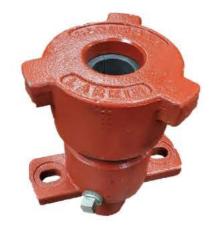

## - LE-LUG

- Connects to any cone type stuffing box
- Has a 3/4" port to connect the leak detector and grease zert
- Uses V style packing and followers
- Provides a secondary seal to prevent leaking
- 1-1/8" thru 1-3/4" sizes are available